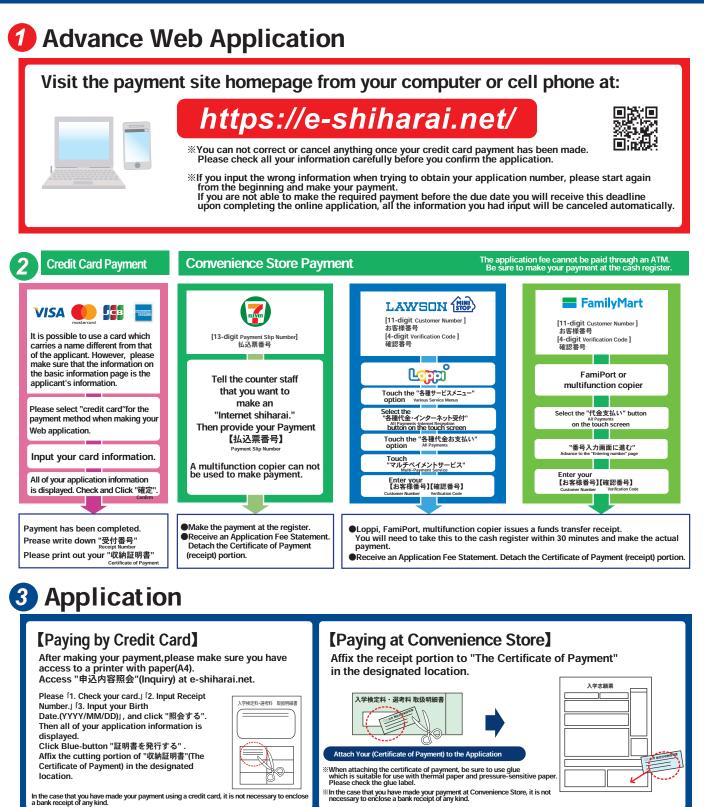

## **University of Tsukuba**

How to make Payment of Examination Fee at Convenience Store or by Credit Card

Now you can transfer funds to pay for your entrance examination - 24 hours a day - from your nearest Lawson, Ministop, FamilyMart, Seven-Eleven, store or Credit Card.

- •During payment periods and application periods mentioned in the application documents, you can make a payment anytime. Please confirm from application documents and complete payment in time for the application period.
- On the last date of the payment period, the web application will be closed at 11pm, and the final deadline for the information terminal at convenience stores (Loppi, Fami Port, ) will be at 11:30pm.
- •Your inquiry about the payment of "the entrance examination fee" is not able to be handled at the convenience store. For further information, please check our website.
- Please note that refund is not possible once you have made a payment of Entrance examination fee.
- A fee is added to Examination fee. For further info, please visit our website.
- Please directly contact the credit card company if your card is not accepted.
- It will be announced on our website if either the convenience stores which handle payments or the methods of payment, are changed.